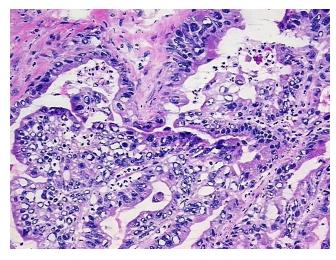

## **Product images:**

4x Image

20x Image

Tumor Appearance:

Sample Diagnosis (from Pathology Verification):

Adenocarcinoma of stomach

0% Normal: Lesional: 0% Tumor: 15%

Tumor Hypo/Acellular

Stroma:

0%

**Tumor Hypercellular** 

Stroma:

85%

**Necrosis:** 0%

**Pathology Verification** 

notes from H&E review:

**CASE Diagnosis (from** 

medical center path report):

Adenocarcinoma of stomach

Tumor stroma contains prominent lymphoid infiltrate

71 Age:

Gender: **Female** 

**Tumor Grade:** AJCC G2: Moderately differentiated

OriGene Technologies, Inc. 9620 Medical Center Drive, Ste 200

CN: techsupport@origene.cn