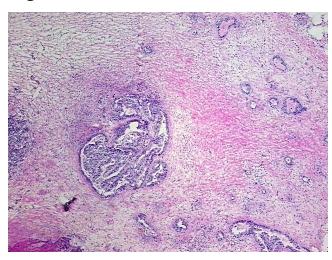

## **Product images:**

4x Image

20x Image

Tumor Appearance:

Sample Diagnosis (from Pathology Verification):

Adenocarcinoma of stomach

0% Normal: Lesional: 0% Tumor: 15%

Tumor Hypo/Acellular

Stroma:

0%

**Tumor Hypercellular** 

Stroma:

85%

**Necrosis:** 0%

**Pathology Verification** 

notes from H&E review:

**CASE Diagnosis (from** 

medical center path report):

Adenocarcinoma of stomach

Tumor stroma contains prominent lymphoid infiltrate

71 Age:

Gender: **Female** 

**Tumor Grade:** AJCC G2: Moderately differentiated

OriGene Technologies, Inc. 9620 Medical Center Drive, Ste 200

CN: techsupport@origene.cn