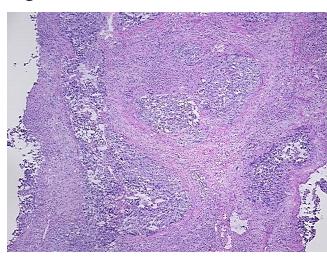

cell

**Age:** 25

Gender: Male

Tumor Grade: Not Reported

Minimum Stage IB

**Grouping:** 



**OriGene Technologies, Inc.** 9620 Medical Center Drive, Ste 200

CN: techsupport@origene.cn

Rockville, MD 20850, US Phone: +1-888-267-4436 https://www.origene.com techsupport@origene.com EU: info-de@origene.com T (Extent of Primary

Tumor):

T2

N (Lymph node

metastasis):

NX

M (Distant metastasis): MX

Diagnostic Test Results: Placental alkaline phosphatase ~ PLAP! by IHC, Negative; Human chorionic gonadotropin ~

HCG! by IHC, Negative; Alpha-1-fetoprotein ~ AFP! by IHC, Negative

**Storage:** Store frozen tissue sections at -80°C.

Stability: All frozen tissue sections are stable for 1 year from date of purchase if stored at -80°C

without repeated freeze/thaws.

## **Product images:**



4x Image



20x Image