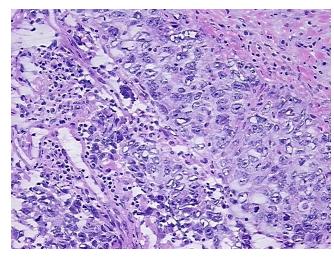

:** 25

Gender: Male

Tumor Grade: Not Reported

Minimum Stage IB

**Grouping:** 



**OriGene Technologies, Inc.** 9620 Medical Center Drive, Ste 200

CN: techsupport@origene.cn

Rockville, MD 20850, US Phone: +1-888-267-4436 https://www.origene.com techsupport@origene.com EU: info-de@origene.com T (Extent of Primary

Tumor):

T2

N (Lymph node

metastasis):

NX

M (Distant metastasis): MX

Diagnostic Test Results: Placental alkaline phosphatase ~ PLAP! by IHC, Negative; Human chorionic gonadotropin ~

HCG! by IHC, Negative; Alpha-1-fetoprotein ~ AFP! by IHC, Negative

**Storage:** Store frozen tissue sections at -80°C.

Stability: All frozen tissue sections are stable for 1 year from date of purchase if stored at -80°C

without repeated freeze/thaws.

## **Product images:**



4x Image



20x Image