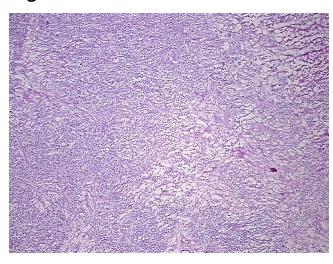

l center path

report):

Lymphoma, large B-cell, diffuse

Age:

Gender: Female

Tumor Grade: Not Reported

Minimum Stage

**Grouping:** 



**OriGene Technologies, Inc.** 9620 Medical Center Drive, Ste 200

CN: techsupport@origene.cn

Rockville, MD 20850, US Phone: +1-888-267-4436 https://www.origene.com techsupport@origene.com EU: info-de@origene.com



T (Extent of Primary

Tumor):

Not applicable

N (Lymph node

metastasis):

Not applicable

M (Distant metastasis): Not applicable

Diagnostic Test Results: CD3 ~ Leu4 ~ UCHT1 ! by IHC,Negative; CD20 ~ B1 ~ Leu16 ! by IHC,Positive

**Storage:** Store frozen tissue sections at -80°C.

Stability: All frozen tissue sections are stable for 1 year from date of purchase if stored at -80°C

without repeated freeze/thaws.

## **Product images:**



4x Image



20x Image