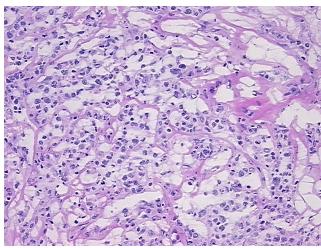

h

report):

Lymphoma, large B-cell, diffuse

Age:

Gender: Female

Tumor Grade: Not Reported

Minimum Stage

**Grouping:** 



**OriGene Technologies, Inc.** 9620 Medical Center Drive, Ste 200

CN: techsupport@origene.cn

Rockville, MD 20850, US Phone: +1-888-267-4436 https://www.origene.com techsupport@origene.com EU: info-de@origene.com



T (Extent of Primary

Tumor):

Not applicable

N (Lymph node

metastasis):

Not applicable

M (Distant metastasis): Not applicable

Diagnostic Test Results: CD3 ~ Leu4 ~ UCHT1 ! by IHC,Negative; CD20 ~ B1 ~ Leu16 ! by IHC,Positive

**Storage:** Store frozen tissue sections at -80°C.

Stability: All frozen tissue sections are stable for 1 year from date of purchase if stored at -80°C

without repeated freeze/thaws.

## **Product images:**



4x Image



20x Image