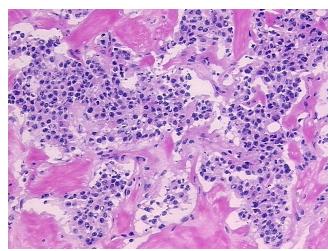

**Pathology Verification** 

notes from H&E review: **CASE Diagnosis (from** 

medical center path

report):

Tumor of pancreas, Islet cell

57 Age:

Gender: Female

**Tumor Grade:** Not Reported



OriGene Technologies, Inc. 9620 Medical Center Drive, Ste 200

CN: techsupport@origene.cn

Rockville, MD 20850, US Phone: +1-888-267-4436 https://www.origene.com techsupport@origene.com EU: info-de@origene.com



Minimum Stage Grouping:

Not Reported

T (Extent of Primary

Tumor):

Not Reported

N (Lymph node

Not Reported

metastasis):

Not Reported

Storage:

M (Distant metastasis):

Store frozen tissue sections at -80°C.

Stability:

All frozen tissue sections are stable for 1 year from date of purchase if stored at -80°C

without repeated freeze/thaws.

## **Product images:**



4x Image



20x Image