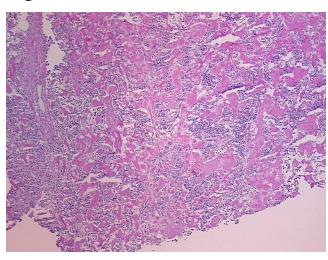

ecrosis:** 

**Pathology Verification** 

notes from H&E review: **CASE Diagnosis (from** 

medical center path

report):

Tumor of pancreas, Islet cell

57 Age:

Gender: Female

**Tumor Grade:** Not Reported



OriGene Technologies, Inc. 9620 Medical Center Drive, Ste 200

CN: techsupport@origene.cn

Rockville, MD 20850, US Phone: +1-888-267-4436 https://www.origene.com techsupport@origene.com EU: info-de@origene.com



Minimum Stage Grouping:

Not Reported

T (Extent of Primary

Tumor):

Not Reported

N (Lymph node

Not Reported

metastasis):

Not Reported

Storage:

M (Distant metastasis):

Store frozen tissue sections at -80°C.

Stability:

All frozen tissue sections are stable for 1 year from date of purchase if stored at -80°C

without repeated freeze/thaws.

## **Product images:**



4x Image



20x Image