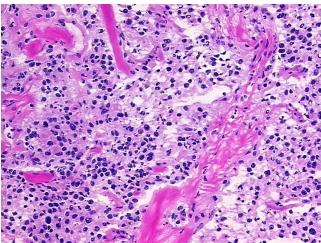

mor: 70%

Tumor Hypo/Acellular

Stroma:

30%

**Tumor Hypercellular** 

Stroma:

0%

Necrosis: 0%

Pathology Verification

notes from H&E review:

tumor stroma: 100% fibrosis

CASE Diagnosis (from medical center path

report):

Tumor of pancreas, Islet cell

**Age:** 57

**Gender:** Female

Tumor Grade: Not Reported



**OriGene Technologies, Inc.** 9620 Medical Center Drive, Ste 200

CN: techsupport@origene.cn

Rockville, MD 20850, US Phone: +1-888-267-4436 https://www.origene.com techsupport@origene.com EU: info-de@origene.com



Minimum Stage Grouping:

Not Reported

**Storage:** Store frozen tissue sections at -80°C.

Stability: All frozen tissue sections are stable for 1 year from date of purchase if stored at -80°C

without repeated freeze/thaws.

## **Product images:**



4x Image



20x Image