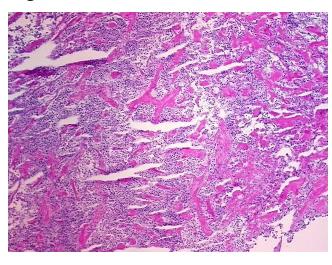

ional: 0%
Tumor: 70%

Tumor Hypo/Acellular

Stroma:

30%

**Tumor Hypercellular** 

Stroma:

0%

Necrosis: 0%

Pathology Verification

notes from H&E review:

tumor stroma: 100% fibrosis

CASE Diagnosis (from medical center path

report):

Tumor of pancreas, Islet cell

**Age:** 57

**Gender:** Female

Tumor Grade: Not Reported



**OriGene Technologies, Inc.** 9620 Medical Center Drive, Ste 200

CN: techsupport@origene.cn

Rockville, MD 20850, US Phone: +1-888-267-4436 https://www.origene.com techsupport@origene.com EU: info-de@origene.com



Minimum Stage Grouping:

Not Reported

**Storage:** Store frozen tissue sections at -80°C.

Stability: All frozen tissue sections are stable for 1 year from date of purchase if stored at -80°C

without repeated freeze/thaws.

## **Product images:**



4x Image



20x Image