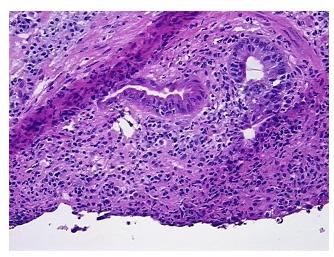

## **Product images:**

4x Image

20x Image

Tissue of Origin: Colon Site of Finding: Colon

Appearance:

Sample Diagnosis (from Pathology Verification):

Colitis, ulcerative, chronic active

0% Normal: Lesional: 100% 0% Tumor: 0%

Tumor Hypo/Acellular Stroma:

**Tumor Hypercellular** 

Stroma:

**Necrosis:** 

**Pathology Verification** 

notes from H&E review:

**CASE Diagnosis (from** medical center path

report):

Colitis, ulcerative, chronic active