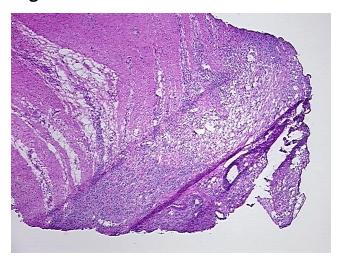

## **Product images:**

4x Image

20x Image

Tissue of Origin: Colon Site of Finding: Colon

Appearance:

Sample Diagnosis (from Pathology Verification):

Colitis, ulcerative, chronic active

0% Normal: Lesional: 100% 0% Tumor: 0%

Tumor Hypo/Acellular Stroma:

**Tumor Hypercellular** 

Stroma:

**Necrosis:** 

**Pathology Verification** 

notes from H&E review:

**CASE Diagnosis (from** medical center path

report):

Colitis, ulcerative, chronic active