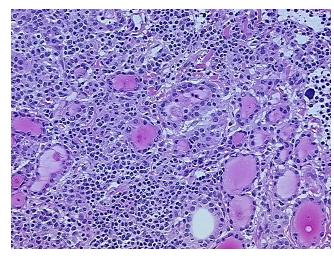

is (from medical center path

report):

Carcinoma of thyroid, papillary, follicular variant

Non Tumor Structures: 50% Thyroid follicles, 5% Fibrous stroma, 45% Lymphoid stroma

**Age:** 29

**Gender:** Female

Tumor Grade: Not Reported



**OriGene Technologies, Inc.** 9620 Medical Center Drive, Ste 200

CN: techsupport@origene.cn

Rockville, MD 20850, US Phone: +1-888-267-4436 https://www.origene.com techsupport@origene.com EU: info-de@origene.com



Minimum Stage Grouping:

T (Extent of Primary

Tumor):

N (Lymph node N0

metastasis):

M (Distant metastasis): MX

**Storage:** Store frozen tissue sections at -80°C.

T1

Stability: All frozen tissue sections are stable for 1 year from date of purchase if stored at -80°C

without repeated freeze/thaws.

## **Product images:**



4x Image



20x Image