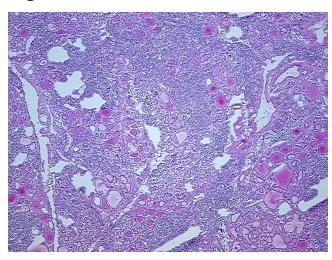

CASE Diagnosis (from medical center path

report):

Carcinoma of thyroid, papillary, follicular variant

Non Tumor Structures: 50% Thyroid follicles, 5% Fibrous stroma, 45% Lymphoid stroma

**Age:** 29

**Gender:** Female

Tumor Grade: Not Reported



**OriGene Technologies, Inc.** 9620 Medical Center Drive, Ste 200

CN: techsupport@origene.cn

Rockville, MD 20850, US Phone: +1-888-267-4436 https://www.origene.com techsupport@origene.com EU: info-de@origene.com



Minimum Stage Grouping:

T (Extent of Primary

Tumor):

N (Lymph node N0

metastasis):

M (Distant metastasis): MX

**Storage:** Store frozen tissue sections at -80°C.

T1

Stability: All frozen tissue sections are stable for 1 year from date of purchase if stored at -80°C

without repeated freeze/thaws.

## **Product images:**



4x Image



20x Image