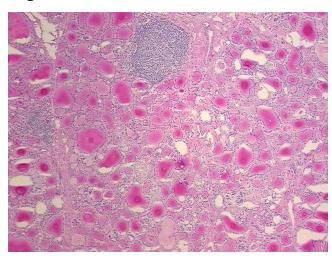

es from H&E review:

· ·

CASE Diagnosis (from medical center path

report):

Carcinoma of thyroid, follicular

80% thyroid follicles, 20% fibrovascular stroma with lymphoid aggregates

**Age:** 58

**Gender:** Female

Tumor Grade: Not Reported



**OriGene Technologies, Inc.** 9620 Medical Center Drive, Ste 200

CN: techsupport@origene.cn

Rockville, MD 20850, US Phone: +1-888-267-4436 https://www.origene.com techsupport@origene.com EU: info-de@origene.com



Minimum Stage Grouping:

Ш

T (Extent of Primary

Tumor):

N (Lymph node

NX

T2

metastasis):

M (Distant metastasis): MX

**Storage:** Store frozen tissue sections at -80°C.

Stability: All frozen tissue sections are stable for 1 year from date of purchase if stored at -80°C

without repeated freeze/thaws.

## **Product images:**



4x Image



20x Image