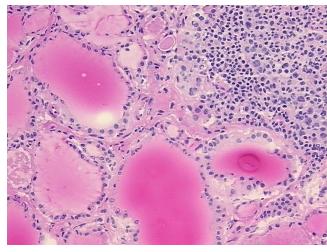

review:

· ·

CASE Diagnosis (from medical center path

report):

Carcinoma of thyroid, follicular

80% thyroid follicles, 20% fibrovascular stroma with lymphoid aggregates

**Age:** 58

**Gender:** Female

Tumor Grade: Not Reported



**OriGene Technologies, Inc.** 9620 Medical Center Drive, Ste 200

CN: techsupport@origene.cn

Rockville, MD 20850, US Phone: +1-888-267-4436 https://www.origene.com techsupport@origene.com EU: info-de@origene.com



Minimum Stage Grouping:

Ш

T (Extent of Primary

Tumor):

N (Lymph node

NX

T2

metastasis):

M (Distant metastasis): MX

**Storage:** Store frozen tissue sections at -80°C.

Stability: All frozen tissue sections are stable for 1 year from date of purchase if stored at -80°C

without repeated freeze/thaws.

## **Product images:**



4x Image



20x Image