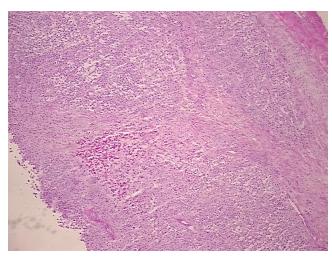

Tumor:

Tumor Hypo/Acellular

Stroma:

0%

**Tumor Hypercellular** 

Stroma:

0%

5%

**Necrosis:** 

**CASE Diagnosis (from** 

medical center path

report):

Malignant melanoma, metastatic

42 Age:

Gender: Male

**Tumor Grade:** Not Reported

Minimum Stage IIIB

Grouping:



OriGene Technologies, Inc. 9620 Medical Center Drive, Ste 200

CN: techsupport@origene.cn

Rockville, MD 20850, US Phone: +1-888-267-4436 https://www.origene.com techsupport@origene.com EU: info-de@origene.com



T (Extent of Primary

Tumor):

TX

N (Lymph node

N1b

metastasis):

M (Distant metastasis): MX

**Storage:** Store frozen tissue sections at -80°C.

Stability: All frozen tissue sections are stable for 1 year from date of purchase if stored at -80°C

without repeated freeze/thaws.

## **Product images:**



4x Image



20x Image