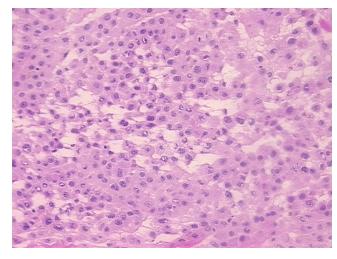

r Hypo/Acellular

Stroma:

0%

**Tumor Hypercellular** 

Stroma:

0%

5%

**Necrosis:** 

**CASE Diagnosis (from** 

medical center path

report):

Malignant melanoma, metastatic

42 Age:

Gender: Male

**Tumor Grade:** Not Reported

Minimum Stage IIIB

Grouping:



OriGene Technologies, Inc. 9620 Medical Center Drive, Ste 200

CN: techsupport@origene.cn

Rockville, MD 20850, US Phone: +1-888-267-4436 https://www.origene.com techsupport@origene.com EU: info-de@origene.com



T (Extent of Primary

Tumor):

TX

N (Lymph node

N1b

metastasis):

M (Distant metastasis): MX

**Storage:** Store frozen tissue sections at -80°C.

Stability: All frozen tissue sections are stable for 1 year from date of purchase if stored at -80°C

without repeated freeze/thaws.

## **Product images:**



4x Image



20x Image