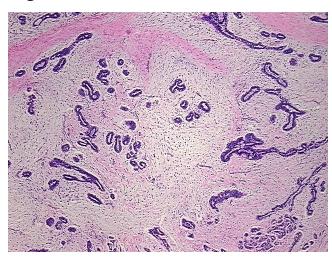

## **Product data:**

**Product Type: Frozen Sections Disease State:** Other Disease

**Benign Tumors Diagnosis Category:** 

Tissue: Breast

Frozen Sample ID: FR0001F652

Case ID: CU0000005953

Fibroadenoma of breast

Fibroadenoma of breast

Tissue of Origin: Breast Site of Finding: **Breast** 

Т Appearance:

Sample Diagnosis (from

Pathology Verification):

0% Normal:

Lesional: 0%

30% Tumor:

Tumor Hypo/Acellular

Stroma:

**Necrosis:** 

0%

70%

**Tumor Hypercellular** Stroma:

0%

**Pathology Verification** 

tumor stroma contains loose cellular connective tissue

Minimum Stage Grouping:

Not Reported

T (Extent of Primary

Tumor):

Not Reported

N (Lymph node

Not Reported