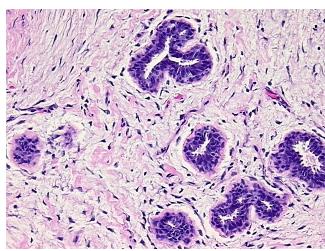

## **Product data:**

**Product Type: Frozen Sections Disease State:** Other Disease

**Benign Tumors Diagnosis Category:** 

Tissue: Breast

Frozen Sample ID: FR0001F652

Case ID: CU0000005953

Fibroadenoma of breast

Fibroadenoma of breast

Tissue of Origin: Breast Site of Finding: **Breast** 

Т Appearance:

Sample Diagnosis (from

Pathology Verification):

0% Normal:

Lesional: 0%

30% Tumor:

Tumor Hypo/Acellular

Stroma:

**Necrosis:** 

0%

70%

**Tumor Hypercellular** Stroma:

0%

**Pathology Verification** 

tumor stroma contains loose cellular connective tissue

Minimum Stage Grouping:

Not Reported

T (Extent of Primary

Tumor):

Not Reported

N (Lymph node

Not Reported