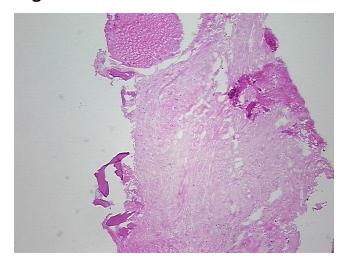

hology Verification):

Degenerative joint disease

Normal: 0%
Lesional: 100%
Tumor: 0%
Tumor Hypo/Acellular 0%

Stroma:

Tumor Hypercellular 0%

Stroma:

Necrosis: 0%

**Pathology Verification** 10% cartialage, 80% tendon, 10% bone **notes from H&E review:** 

CASE Diagnosis (from

medical center path

report):

Degenerative joint disease

**Age:** 68

**Gender:** Female

**Storage:** Store frozen tissue sections at -80°C.

OriGene Technologies, Inc.

9620 Medical Center Drive, Ste 200 Rockville, MD 20850, US Phone: +1-888-267-4436 https://www.origene.com techsupport@origene.com EU: info-de@origene.com CN: techsupport@origene.cn





Stability:

All frozen tissue sections are stable for 1 year from date of purchase if stored at -80°C without repeated freeze/thaws.

## **Product images:**



4x Image



20x Image