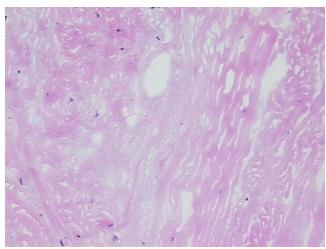

ication):

Degenerative joint disease

Normal: 0%
Lesional: 100%
Tumor: 0%
Tumor Hypo/Acellular 0%

Stroma:

Tumor Hypercellular 0%

Stroma:

Necrosis: 0%

**Pathology Verification** 10% cartialage, 80% tendon, 10% bone **notes from H&E review:** 

CASE Diagnosis (from

medical center path

report):

Degenerative joint disease

**Age:** 68

**Gender:** Female

**Storage:** Store frozen tissue sections at -80°C.

OriGene Technologies, Inc.

9620 Medical Center Drive, Ste 200 Rockville, MD 20850, US Phone: +1-888-267-4436 https://www.origene.com techsupport@origene.com EU: info-de@origene.com CN: techsupport@origene.cn





Stability:

All frozen tissue sections are stable for 1 year from date of purchase if stored at -80°C without repeated freeze/thaws.

## **Product images:**



4x Image



20x Image