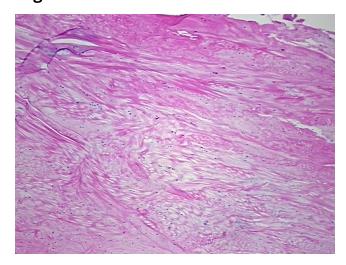

## **Product images:**

4x Image

20x Image

Sample Diagnosis (from Pathology Verification):

Degenerative joint disease

Normal: 0% Lesional: 100% 0% Tumor: 0%

Tumor Hypo/Acellular

Stroma:

**Tumor Hypercellular** 

Stroma:

0% **Necrosis:** 

**Pathology Verification** notes from H&E review:

**CASE Diagnosis (from** medical center path

report):

Degenerative joint disease

10% cartilage, 90% tendon

68 Age:

Gender: **Female** 

Store frozen tissue sections at -80°C. Storage: