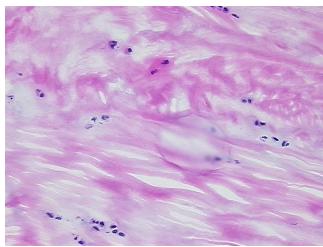

## **Product images:**

4x Image

20x Image

Sample Diagnosis (from Pathology Verification):

Degenerative joint disease

Normal: 0% Lesional: 100% 0% Tumor: 0%

Tumor Hypo/Acellular

Stroma:

**Tumor Hypercellular** 

Stroma:

0% **Necrosis:** 

**Pathology Verification** notes from H&E review:

**CASE Diagnosis (from** medical center path

report):

Degenerative joint disease

10% cartilage, 90% tendon

68 Age:

Gender: **Female** 

Store frozen tissue sections at -80°C. Storage: