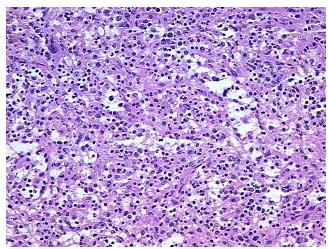

## **Product images:**

4x Image

20x Image

Appearance:

Sample Diagnosis (from Pathology Verification):

Extramedullary hematopoiesis

Normal: 45% Lesional: 55% 0% Tumor: Tumor Hypo/Acellular 0%

Stroma:

0%

**Tumor Hypercellular** Stroma:

**Necrosis:** 

0%

Myelofibrosis

**Pathology Verification** 

notes from H&E review:

**CASE Diagnosis (from** 

medical center path

report):

Extramedullary hematopoiesis