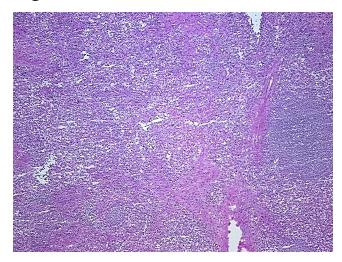

## **Product images:**

4x Image

20x Image

Appearance:

Sample Diagnosis (from Pathology Verification):

Extramedullary hematopoiesis

Normal: 45% Lesional: 55% 0% Tumor: Tumor Hypo/Acellular 0%

Stroma:

0%

**Tumor Hypercellular** Stroma:

**Necrosis:** 

0%

Myelofibrosis

**Pathology Verification** 

notes from H&E review:

**CASE Diagnosis (from** 

medical center path

report):

Extramedullary hematopoiesis