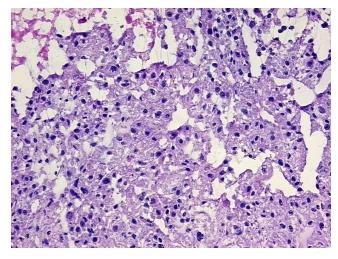

## **Product images:**

4x Image

20x Image

Site of Finding: Brain

Appearance: Tumor

Sample Diagnosis (from Adenocarcinoma of breast, metastatic

Pathology Verification):

0%

Normal: 0%

Lesional: 0%

40% Tumor:

Tumor Hypo/Acellular

Stroma:

**Tumor Hypercellular** 0%

Stroma:

60% **Necrosis:** 

**CASE Diagnosis (from** 

medical center path

report):