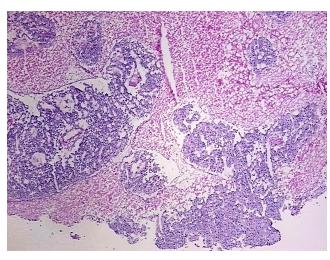

## **Product images:**

4x Image

20x Image

Site of Finding: Brain

Appearance: Tumor

Sample Diagnosis (from Adenocarcinoma of breast, metastatic

Pathology Verification):

0%

Normal: 0%

Lesional: 0%

40% Tumor:

Tumor Hypo/Acellular

Stroma:

**Tumor Hypercellular** 0%

Stroma:

60% **Necrosis:** 

**CASE Diagnosis (from** 

medical center path

report):