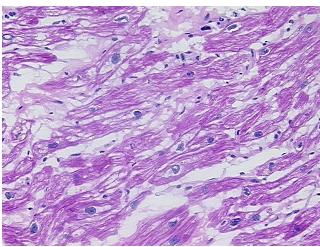

nosis (from

Pathology Verification):

Cardiomyopathy

Normal: 0%

Lesional: 100%

0% Tumor:

Tumor Hypo/Acellular

Stroma:

**Tumor Hypercellular** 

Stroma:

0%

0%

**Necrosis:** 

**Pathology Verification** 

notes from H&E review:

**CASE Diagnosis (from** 

medical center path

report):

Cardiomyopathy

5% endocardium, 95% myocardium

57 Age:

Gender: Male

Store frozen tissue sections at -80°C. Storage:



OriGene Technologies, Inc. 9620 Medical Center Drive, Ste 200

CN: techsupport@origene.cn

Rockville, MD 20850, US Phone: +1-888-267-4436 https://www.origene.com techsupport@origene.com EU: info-de@origene.com



Stability:

All frozen tissue sections are stable for 1 year from date of purchase if stored at -80°C without repeated freeze/thaws.

## **Product images:**



4x Image



20x Image