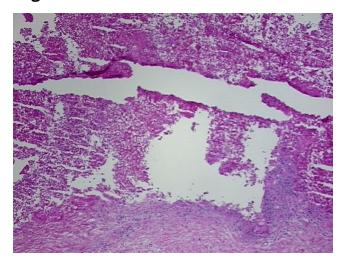

## **Product images:**

4x Image

20x Image

Sample Diagnosis (from Pathology Verification):

Degenerative joint disease

Normal: 0%
Lesional: 70%
Tumor: 0%
Tumor Hypo/Acellular 0%

Stroma:

Tumor Hypercellular

Stroma:

0%

Necrosis: 30%

Pathology Verification notes from H&E review:

lesion: fibrous tissue with foamy histiocytes and fibrinoid degenration

CASE Diagnosis (from medical center path

report):

No pathologic disease

Age: 53
Gender: Male