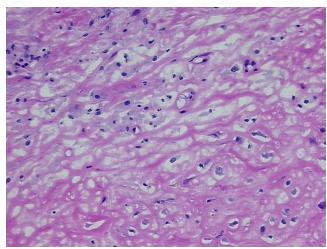

## **Product images:**

4x Image

20x Image

Sample Diagnosis (from Pathology Verification):

Degenerative joint disease

Normal: 0%
Lesional: 70%
Tumor: 0%
Tumor Hypo/Acellular 0%

Stroma:

Tumor Hypercellular

Stroma:

0%

Necrosis: 30%

Pathology Verification notes from H&E review:

lesion: fibrous tissue with foamy histiocytes and fibrinoid degenration

CASE Diagnosis (from medical center path

report):

No pathologic disease

Age: 53
Gender: Male