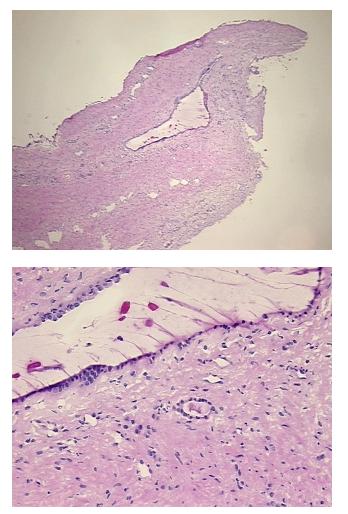

#### **Product data:**

| Product Type:                                           | Frozen Sections                                   |
|---------------------------------------------------------|---------------------------------------------------|
| Disease State:                                          | Other Disease                                     |
| Diagnosis Category:                                     | Polycystic Kidney Disease                         |
| Tissue:                                                 | Kidney                                            |
| Frozen Sample ID:                                       | FR5B3388AE                                        |
| Case ID:                                                | CU000005855                                       |
| Tissue of Origin:                                       | Kidney                                            |
| Site of Finding:                                        | Kidney                                            |
| Appearance:                                             | L                                                 |
| Sample Diagnosis (from<br>Pathology Verification):      | Polycystic kidney disease                         |
| Normal:                                                 | 0%                                                |
| Lesional:                                               | 100%                                              |
| Tumor:                                                  | 0%                                                |
| Tumor Hypo/Acellular<br>Stroma:                         | 0%                                                |
| Tumor Hypercellular<br>Stroma:                          | 0%                                                |
| Necrosis:                                               | 0%                                                |
| Pathology Verification<br>notes from H&E review:        | Non Tumor Structures: 100% No normal architecture |
| CASE Diagnosis (from<br>medical center path<br>report): | Polycystic kidney disease                         |
| Age:                                                    | 56                                                |
| Gender:                                                 | Female                                            |
| Storage:                                                | Store frozen tissue sections at -80°C.            |

## **Product images:**

4x Image

20x Image

This product is to be used for laboratory only. Not for diagnostic or therapeutic use. ©2022 OriGene Technologies, Inc., 9620 Medical Center Drive, Ste 200, Rockville, MD 20850, US