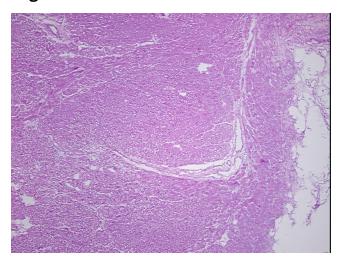

Rockville, MD 20850, US Phone: +1-888-267-4436 https://www.origene.com techsupport@origene.com EU: info-de@origene.com

0% endocardium, 80% myocardium with myocyte hypertrophy, 20% epicardium

Stability:

All frozen tissue sections are stable for 1 year from date of purchase if stored at -80°C without repeated freeze/thaws.

## **Product images:**

4x Image

20x Image