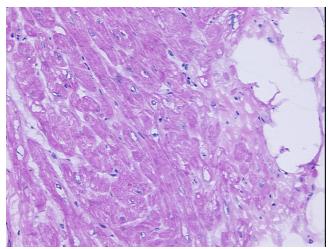

Rockville, MD 20850, US Phone: +1-888-267-4436 https://www.origene.com techsupport@origene.com EU: info-de@origene.com

0% endocardium, 80% myocardium with myocyte hypertrophy, 20% epicardium

Stability:

All frozen tissue sections are stable for 1 year from date of purchase if stored at -80°C without repeated freeze/thaws.

## **Product images:**

4x Image

20x Image