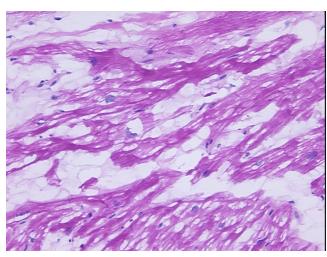

%

Lesional: 100%

Tumor: 0%

Tumor Hypo/Acellular

Stroma:

0%

**Tumor Hypercellular** 

Stroma:

0%

Necrosis: 09

Pathology Verification

notes from H&E review:

notes from hat review.

CASE Diagnosis (from medical center path

report):

Cardiomyopathy

**Age:** 61

Gender: Male

**Storage:** Store frozen tissue sections at -80°C.



**OriGene Technologies, Inc.** 9620 Medical Center Drive, Ste 200

CN: techsupport@origene.cn

Rockville, MD 20850, US Phone: +1-888-267-4436 https://www.origene.com techsupport@origene.com EU: info-de@origene.com

0% endocardium, 70% myocardium with myocyte hypertrophy, 30% epicardium



Stability:

All frozen tissue sections are stable for 1 year from date of purchase if stored at -80°C without repeated freeze/thaws.

## **Product images:**



4x Image



20x Image