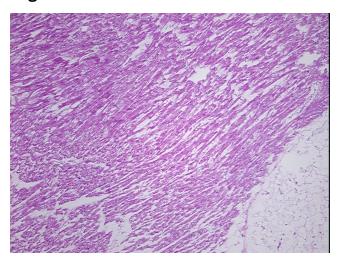

y

Normal: 0%

Lesional: 100%

Tumor: 0%

Tumor Hypo/Acellular

Stroma:

0%

**Tumor Hypercellular** 

Stroma:

0%

Necrosis: 09

Pathology Verification

notes from H&E review:

notes from hat review.

CASE Diagnosis (from medical center path

report):

Cardiomyopathy

**Age:** 61

Gender: Male

**Storage:** Store frozen tissue sections at -80°C.



**OriGene Technologies, Inc.** 9620 Medical Center Drive, Ste 200

CN: techsupport@origene.cn

Rockville, MD 20850, US Phone: +1-888-267-4436 https://www.origene.com techsupport@origene.com EU: info-de@origene.com

0% endocardium, 70% myocardium with myocyte hypertrophy, 30% epicardium



Stability:

All frozen tissue sections are stable for 1 year from date of purchase if stored at -80°C without repeated freeze/thaws.

## **Product images:**



4x Image



20x Image