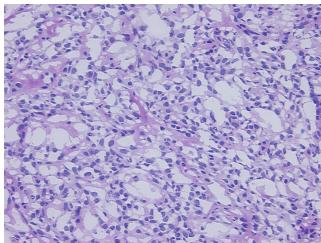

Stroma:

Necrosis: 0%

CASE Diagnosis (from

medical center path

report):

30%

**Age:** 58

**Gender:** Female

Tumor Grade: Not Reported

Minimum Stage Not Reported

**Grouping:** 

OriGene Technologies, Inc.

9620 Medical Center Drive, Ste 200 Rockville, MD 20850, US Phone: +1-888-267-4436 https://www.origene.com techsupport@origene.com EU: info-de@origene.com CN: techsupport@origene.cn



#### Frozen Tissue Sections, Parotid gland - CS624220

T (Extent of Primary

Tumor):

Not Reported

N (Lymph node

Not Reported

metastasis):

M (Distant metastasis): Not Reported

**Storage:** Store frozen tissue sections at -80°C.

Stability: All frozen tissue sections are stable for 1 year from date of purchase if stored at -80°C

without repeated freeze/thaws.

# **Product images:**



4x Image



20x Image