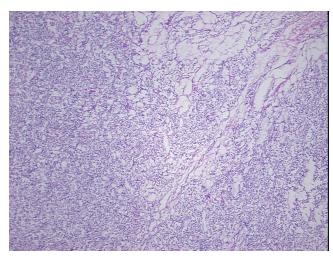

ellular 0%

Stroma:

Necrosis: 0%

CASE Diagnosis (from

medical center path

report):

30%

**Age:** 58

**Gender:** Female

Tumor Grade: Not Reported

Minimum Stage Not Reported

**Grouping:** 

OriGene Technologies, Inc.

9620 Medical Center Drive, Ste 200 Rockville, MD 20850, US Phone: +1-888-267-4436 https://www.origene.com techsupport@origene.com EU: info-de@origene.com CN: techsupport@origene.cn



#### Frozen Tissue Sections, Parotid gland - CS624220

T (Extent of Primary

Tumor):

Not Reported

N (Lymph node

Not Reported

metastasis):

M (Distant metastasis): Not Reported

**Storage:** Store frozen tissue sections at -80°C.

Stability: All frozen tissue sections are stable for 1 year from date of purchase if stored at -80°C

without repeated freeze/thaws.

# **Product images:**



4x Image



20x Image