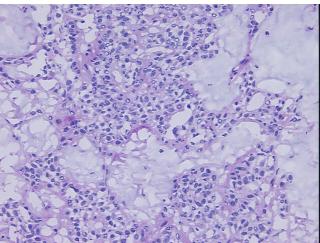

## Product images:

4x Image

20x Image

This product is to be used for laboratory only. Not for diagnostic or therapeutic use. ©2022 OriGene Technologies, Inc., 9620 Medical Center Drive, Ste 200, Rockville, MD 20850, US

| Product Type:                                           | Frozen Sections                      |
|---------------------------------------------------------|--------------------------------------|
| Disease State:                                          | Other Disease                        |
| Diagnosis Category:                                     | Benign Tumors                        |
| Tissue:                                                 | Salivary gland                       |
| Frozen Sample ID:                                       | FR0001FF0D                           |
| Case ID:                                                | CU000005843                          |
| Tissue of Origin:                                       | Parotid gland                        |
| Site of Finding:                                        | Parotid gland                        |
| Appearance:                                             | Т                                    |
| Sample Diagnosis (from<br>Pathology Verification):      | Pleomorphic adenoma of parotid gland |
| Normal:                                                 | 0%                                   |
| Lesional:                                               | 0%                                   |
| Tumor:                                                  | 65%                                  |
| Tumor Hypo/Acellular<br>Stroma:                         | 35%                                  |
| Tumor Hypercellular<br>Stroma:                          | 0%                                   |
| Necrosis:                                               | 0%                                   |
| CASE Diagnosis (from<br>medical center path<br>report): | Pleomorphic adenoma of parotid gland |
| Age:                                                    | 58                                   |
| Gender:                                                 | Female                               |
| Tumor Grade:                                            | Not Reported                         |
| Minimum Stage<br>Grouping:                              | Not Reported                         |