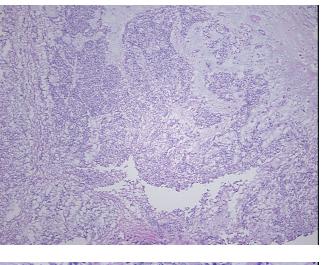

## Product images:

4x Image

20x Image

This product is to be used for laboratory only. Not for diagnostic or therapeutic use. ©2022 OriGene Technologies, Inc., 9620 Medical Center Drive, Ste 200, Rockville, MD 20850, US

| Product Type:                                           | Frozen Sections                      |
|---------------------------------------------------------|--------------------------------------|
| Disease State:                                          | Other Disease                        |
| Diagnosis Category:                                     | Benign Tumors                        |
| Tissue:                                                 | Salivary gland                       |
| Frozen Sample ID:                                       | FR0001FF0D                           |
| Case ID:                                                | CU000005843                          |
| Tissue of Origin:                                       | Parotid gland                        |
| Site of Finding:                                        | Parotid gland                        |
| Appearance:                                             | Т                                    |
| Sample Diagnosis (from<br>Pathology Verification):      | Pleomorphic adenoma of parotid gland |
| Normal:                                                 | 0%                                   |
| Lesional:                                               | 0%                                   |
| Tumor:                                                  | 65%                                  |
| Tumor Hypo/Acellular<br>Stroma:                         | 35%                                  |
| Tumor Hypercellular<br>Stroma:                          | 0%                                   |
| Necrosis:                                               | 0%                                   |
| CASE Diagnosis (from<br>medical center path<br>report): | Pleomorphic adenoma of parotid gland |
| Age:                                                    | 58                                   |
| Gender:                                                 | Female                               |
| Tumor Grade:                                            | Not Reported                         |
| Minimum Stage<br>Grouping:                              | Not Reported                         |