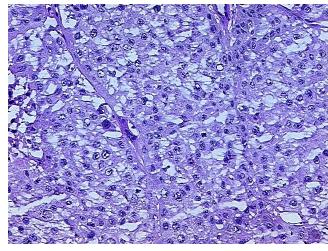

## **Product images:**

4x Image

20x Image

Site of Finding: Lymph node: axillary

**Appearance:** Tumor

Sample Diagnosis (from

Pathology Verification):

Malignant melanoma, metastatic

Normal: 0%

Lesional: 0%

Tumor: 65%

CASE Diagnosis (from

medical center path

report):

Malignant melanoma, metastatic

**Age:** 32

Gender: Male

Tumor Grade: Not Reported

Minimum Stage III