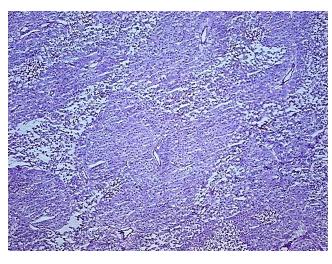

## **Product images:**

4x Image

20x Image

Site of Finding: Lymph node: axillary

**Appearance:** Tumor

Sample Diagnosis (from

Pathology Verification):

Malignant melanoma, metastatic

Normal: 0%

Lesional: 0%

Tumor: 65%

CASE Diagnosis (from

medical center path

report):

Malignant melanoma, metastatic

**Age:** 32

Gender: Male

Tumor Grade: Not Reported

Minimum Stage III