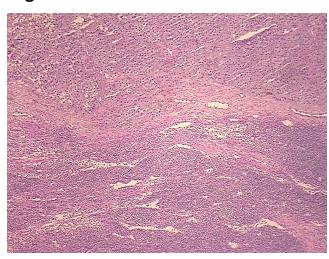

## **Product images:**

4x Image

20x Image

Site of Finding: Lymph node

Appearance:

Sample Diagnosis (from

Pathology Verification):

Malignant melanoma, metastatic

75% Normal:

Lesional: 0%

20% Tumor:

notes from H&E review:

**CASE Diagnosis (from** medical center path

report):

Malignant melanoma, metastatic

normal: 10% follicles, 90% interfollicular zone

32 Age:

Gender: Male

**Tumor Grade:** Not Reported