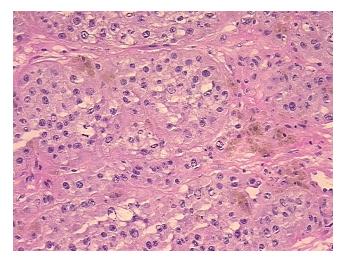

## **Product images:**

4x Image

20x Image

Site of Finding: Lymph node

Appearance:

Sample Diagnosis (from

Pathology Verification):

Malignant melanoma, metastatic

75% Normal:

Lesional: 0%

20% Tumor:

notes from H&E review:

**CASE Diagnosis (from** medical center path

report):

Malignant melanoma, metastatic

normal: 10% follicles, 90% interfollicular zone

32 Age:

Gender: Male

**Tumor Grade:** Not Reported