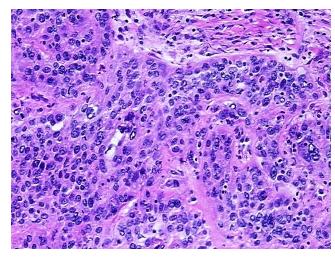

athology Verification

notes from H&E review:

Tumor area: 5 mm x 3 mm

CASE Diagnosis (from medical center path

report):

Carcinoma of bladder, transitional cell

Age: 68
Gender: Male

**Tumor Grade:** AJCC G4: Undifferentiated



**OriGene Technologies, Inc.** 9620 Medical Center Drive, Ste 200

CN: techsupport@origene.cn

Rockville, MD 20850, US Phone: +1-888-267-4436 https://www.origene.com techsupport@origene.com EU: info-de@origene.com



Minimum Stage Grouping:

Ш

pT2

pN0

T (Extent of Primary

Tumor):

N (Lymph node

metastasis):

M (Distant metastasis): pMX

**Storage:** Store frozen tissue sections at -80°C.

Stability: All frozen tissue sections are stable for 1 year from date of purchase if stored at -80°C

without repeated freeze/thaws.

## **Product images:**



4x Image



20x Image