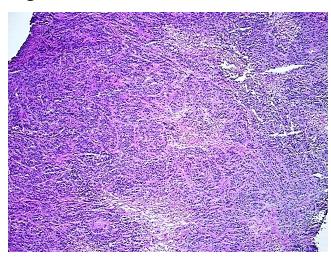

osis: 15%

Pathology Verification

notes from H&E review:

Tumor area: 5 mm x 3 mm

CASE Diagnosis (from medical center path

report):

Carcinoma of bladder, transitional cell

Age: 68
Gender: Male

**Tumor Grade:** AJCC G4: Undifferentiated



**OriGene Technologies, Inc.** 9620 Medical Center Drive, Ste 200

CN: techsupport@origene.cn

Rockville, MD 20850, US Phone: +1-888-267-4436 https://www.origene.com techsupport@origene.com EU: info-de@origene.com



Minimum Stage Grouping:

Ш

pT2

pN0

T (Extent of Primary

Tumor):

N (Lymph node

metastasis):

M (Distant metastasis): pMX

**Storage:** Store frozen tissue sections at -80°C.

Stability: All frozen tissue sections are stable for 1 year from date of purchase if stored at -80°C

without repeated freeze/thaws.

## **Product images:**



4x Image



20x Image