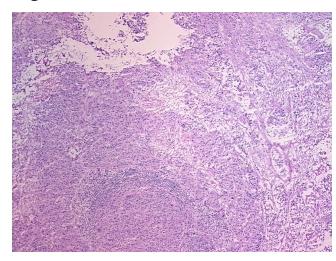

## **Product images:**

4x Image

20x Image

## **Product data:**

**Product Type:** Frozen Sections

**Disease State:** Cancer

Bladder Cancer **Diagnosis Category:** Tissue: Urinary bladder

Frozen Sample ID: FR0001FA36

Case ID: CU0000005819

Tissue of Origin: Urinary bladder Site of Finding: Urinary bladder

Т Appearance:

Sample Diagnosis (from Pathology Verification):

Carcinoma of bladder, transitional cell

0% Normal: Lesional: 0%

55% Tumor:

Tumor Hypo/Acellular

Stroma:

**Tumor Hypercellular** 