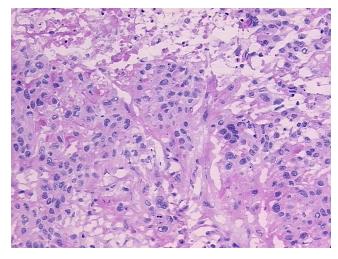

## **Product images:**

4x Image

20x Image

## **Product data:**

**Product Type:** Frozen Sections

**Disease State:** Cancer

Bladder Cancer **Diagnosis Category:** Tissue: Urinary bladder

Frozen Sample ID: FR0001FA36

Case ID: CU0000005819

Tissue of Origin: Urinary bladder Site of Finding: Urinary bladder

Т Appearance:

Sample Diagnosis (from Pathology Verification):

Carcinoma of bladder, transitional cell

0% Normal: Lesional: 0%

55% Tumor:

Tumor Hypo/Acellular

Stroma:

**Tumor Hypercellular** 