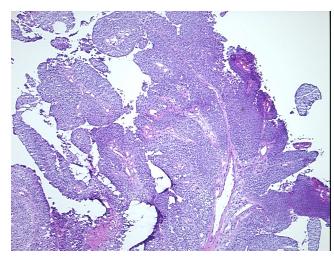

## **Product images:**

4x Image

20x Image

Appearance: T

Sample Diagnosis (from Pathology Verification):

Carcinoma of bladder, papillary transitional cell

Normal: 0% Lesional: 0%

Tumor: 90%

Tumor Hypo/Acellular

Stroma:

0%

**Tumor Hypercellular** 

Stroma:

10%

Necrosis: 0%

CASE Diagnosis (from medical center path

report):

Carcinoma of bladder, papillary transitional cell

**Age:** 66