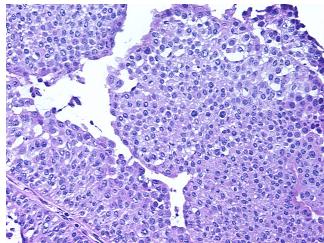

## **Product images:**

4x Image

20x Image

Appearance: T

Sample Diagnosis (from Pathology Verification):

Carcinoma of bladder, papillary transitional cell

Normal: 0% Lesional: 0%

Tumor: 90%

Tumor Hypo/Acellular

Stroma:

0%

**Tumor Hypercellular** 

Stroma:

10%

Necrosis: 0%

CASE Diagnosis (from medical center path

report):

Carcinoma of bladder, papillary transitional cell

**Age:** 66