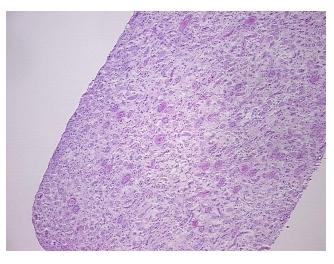

troma:

0%

**Tumor Hypercellular** 

Stroma:

0%

0%

Necrosis:

CASE Diagnosis (from

medical center path

report):

Carcinoma of kidney, renal cell, clear cell

**Age:** 39

Gender: Male

**Tumor Grade:** Fuhrman G2: Nuclei slightly irregular

Minimum Stage

Grouping:



**OriGene Technologies, Inc.** 9620 Medical Center Drive, Ste 200

CN: techsupport@origene.cn

Rockville, MD 20850, US Phone: +1-888-267-4436 https://www.origene.com techsupport@origene.com EU: info-de@origene.com



T (Extent of Primary

Tumor):

T1a

N (Lymph node

NX

metastasis):

M (Distant metastasis): MX

**Storage:** Store frozen tissue sections at -80°C.

Stability: All frozen tissue sections are stable for 1 year from date of purchase if stored at -80°C

without repeated freeze/thaws.

## **Product images:**



4x Image



20x Image