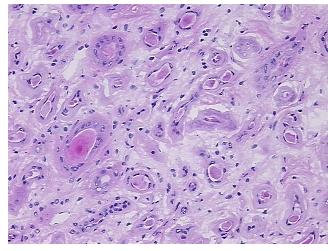

**Tumor Hypercellular** 

Stroma:

0%

0%

Necrosis:

CASE Diagnosis (from

medical center path

report):

Carcinoma of kidney, renal cell, clear cell

**Age:** 39

Gender: Male

**Tumor Grade:** Fuhrman G2: Nuclei slightly irregular

Minimum Stage

Grouping:



**OriGene Technologies, Inc.** 9620 Medical Center Drive, Ste 200

CN: techsupport@origene.cn

Rockville, MD 20850, US Phone: +1-888-267-4436 https://www.origene.com techsupport@origene.com EU: info-de@origene.com



T (Extent of Primary

Tumor):

T1a

N (Lymph node

NX

metastasis):

M (Distant metastasis): MX

**Storage:** Store frozen tissue sections at -80°C.

Stability: All frozen tissue sections are stable for 1 year from date of purchase if stored at -80°C

without repeated freeze/thaws.

## **Product images:**



4x Image



20x Image