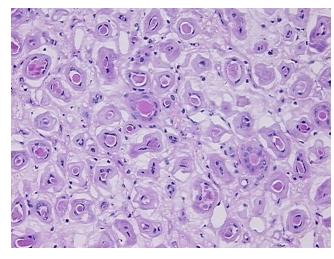

po/Acellular

Stroma:

**Tumor Hypercellular** 

Stroma:

0% **Necrosis:** 

**CASE Diagnosis (from** 

medical center path

report):

Carcinoma of kidney, renal cell, clear cell

39 Age: Gender: Male

**Tumor Grade:** Fuhrman G2: Nuclei slightly irregular

0%

0%

Minimum Stage Ī

Grouping:

9620 Medical Center Drive, Ste 200 Rockville, MD 20850, US Phone: +1-888-267-4436 https://www.origene.com techsupport@origene.com EU: info-de@origene.com CN: techsupport@origene.cn





T (Extent of Primary

Tumor):

T1a

N (Lymph node

metastasis):

NX

M (Distant metastasis): MX

**Storage:** Store frozen tissue sections at -80°C.

Stability: All frozen tissue sections are stable for 1 year from date of purchase if stored at -80°C

without repeated freeze/thaws.

## **Product images:**



4x Image



20x Image