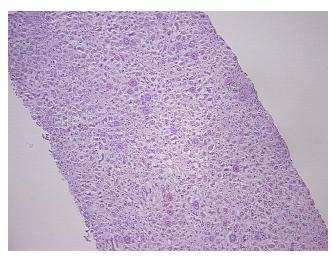

r:

Tumor Hypo/Acellular

Stroma:

**Tumor Hypercellular** 

Stroma:

0% **Necrosis:** 

**CASE Diagnosis (from** 

medical center path

report):

Carcinoma of kidney, renal cell, clear cell

39 Age: Gender: Male

**Tumor Grade:** Fuhrman G2: Nuclei slightly irregular

0%

0%

Minimum Stage Ī

Grouping:

9620 Medical Center Drive, Ste 200 Rockville, MD 20850, US Phone: +1-888-267-4436 https://www.origene.com techsupport@origene.com EU: info-de@origene.com CN: techsupport@origene.cn





T (Extent of Primary

Tumor):

T1a

N (Lymph node

metastasis):

NX

M (Distant metastasis): MX

**Storage:** Store frozen tissue sections at -80°C.

Stability: All frozen tissue sections are stable for 1 year from date of purchase if stored at -80°C

without repeated freeze/thaws.

## **Product images:**



4x Image



20x Image