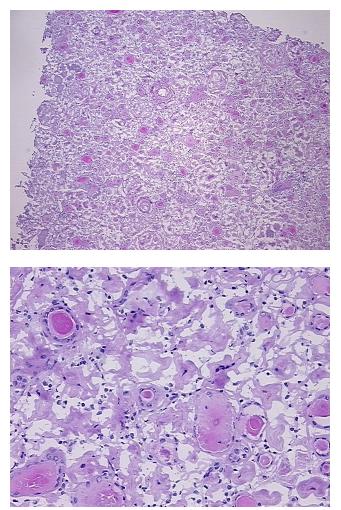

#### **Product data:**

| Product Type:                                           | Frozen Sections                             |
|---------------------------------------------------------|---------------------------------------------|
| Disease State:                                          | Other Disease                               |
| Diagnosis Category:                                     | End Stage Kidney Disease                    |
| Tissue:                                                 | Kidney                                      |
| Frozen Sample ID:                                       | FR0001D630                                  |
| Case ID:                                                | CU000005806                                 |
| Tissue of Origin:                                       | Kidney                                      |
| Site of Finding:                                        | Kidney                                      |
| Appearance:                                             | L                                           |
| Sample Diagnosis (from<br>Pathology Verification):      | Thyroidization of kidney                    |
| Normal:                                                 | 0%                                          |
| Lesional:                                               | 20%                                         |
| Tumor:                                                  | 0%                                          |
| Tumor Hypo/Acellular<br>Stroma:                         | 0%                                          |
| Tumor Hypercellular<br>Stroma:                          | 0%                                          |
| Necrosis:                                               | 80%                                         |
| CASE Diagnosis (from<br>medical center path<br>report): | Carcinoma of kidney, renal cell, clear cell |
| Age:                                                    | 39                                          |
| Gender:                                                 | Male                                        |
| Tumor Grade:                                            | Fuhrman G2: Nuclei slightly irregular       |
| Minimum Stage<br>Grouping:                              | I                                           |

## **Product images:**

4x Image

20x Image

This product is to be used for laboratory only. Not for diagnostic or therapeutic use. ©2022 OriGene Technologies, Inc., 9620 Medical Center Drive, Ste 200, Rockville, MD 20850, US