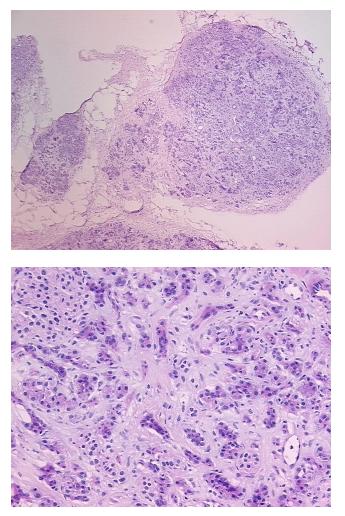

| Product Type:                                           | Frozen Sections                                                                                                               |
|---------------------------------------------------------|-------------------------------------------------------------------------------------------------------------------------------|
| Disease State:                                          | Other Disease                                                                                                                 |
| Diagnosis Category:                                     | Pancreatitis                                                                                                                  |
| Tissue:                                                 | Pancreas                                                                                                                      |
| Frozen Sample ID:                                       | FR0001D386                                                                                                                    |
| Case ID:                                                | CU000005797                                                                                                                   |
| Tissue of Origin:                                       | Pancreas                                                                                                                      |
| Site of Finding:                                        | Pancreas                                                                                                                      |
| Appearance:                                             | L                                                                                                                             |
| Sample Diagnosis (from<br>Pathology Verification):      | Pancreatitis, chronic                                                                                                         |
| Normal:                                                 | 0%                                                                                                                            |
| Lesional:                                               | 100%                                                                                                                          |
| Tumor:                                                  | 0%                                                                                                                            |
| Tumor Hypo/Acellular<br>Stroma:                         | 0%                                                                                                                            |
| Tumor Hypercellular<br>Stroma:                          | 0%                                                                                                                            |
| Necrosis:                                               | 0%                                                                                                                            |
| Pathology Verification<br>notes from H&E review:        | lesion: chronic pancreatitis with fibrosis and exocrine atrophy; 40% exocrine epithelium, 20% endocrine epithelium, 40% ducts |
| CASE Diagnosis (from<br>medical center path<br>report): | Pancreatitis, chronic                                                                                                         |
| Age:                                                    | 37                                                                                                                            |
| Gender:                                                 | Female                                                                                                                        |
| Storage:                                                | Store frozen tissue sections at -80°C.                                                                                        |

## **Product images:**

4x Image

20x Image

This product is to be used for laboratory only. Not for diagnostic or therapeutic use. ©2022 OriGene Technologies, Inc., 9620 Medical Center Drive, Ste 200, Rockville, MD 20850, US