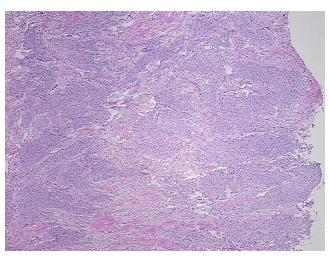

## **Product images:**

4x Image

20x Image

## **Product data:**

**Product Type:** Frozen Sections **Disease State:** Other Disease

**Diagnosis Category:** Meningioma

Tissue: Brain

Frozen Sample ID: FR0001D255

Case ID: CU0000005793

Tissue of Origin: Brain Site of Finding: Brain

Т Appearance:

Sample Diagnosis (from

Pathology Verification):

Meningioma, benign

0%

Normal: 0% Lesional: 0%

70% Tumor:

Tumor Hypo/Acellular

Stroma:

**Tumor Hypercellular** 30%

Stroma:

0% **Necrosis:** 

**CASE Diagnosis (from** 

medical center path

report):

35 Age: