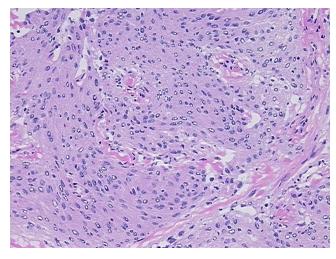

## **Product images:**

4x Image

20x Image

## **Product data:**

**Product Type:** Frozen Sections **Disease State:** Other Disease

**Diagnosis Category:** Meningioma

Tissue: Brain

Frozen Sample ID: FR0001D255

Case ID: CU0000005793

Tissue of Origin: Brain Site of Finding: Brain

Т Appearance:

Sample Diagnosis (from

Pathology Verification):

Meningioma, benign

0%

Normal: 0% Lesional: 0%

70% Tumor:

Tumor Hypo/Acellular

Stroma:

**Tumor Hypercellular** 30%

Stroma:

0% **Necrosis:** 

**CASE Diagnosis (from** 

medical center path

report):

35 Age: