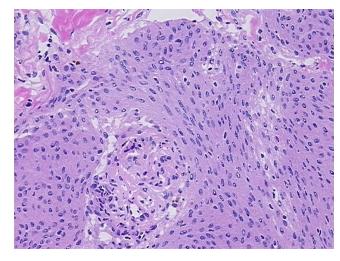

ional: 0%

Tumor: 80%

Tumor Hypo/Acellular

Stroma:

Tumor Hypercellular 20%

Stroma:

Necrosis: 0%

CASE Diagnosis (from

medical center path

report):

**Age:** 35

Gender: Male

Tumor Grade: WHO Grade I

Minimum Stage

Not Reported

Meningioma

**Grouping:** 



9620 Medical Center Drive, Ste 200 Rockville, MD 20850, US Phone: +1-888-267-4436 https://www.origene.com techsupport@origene.com EU: info-de@origene.com CN: techsupport@origene.cn





T (Extent of Primary

Tumor):

Not Reported

N (Lymph node

Not Reported

metastasis):

Not Reported

M (Distant metastasis): Storage:

Store frozen tissue sections at -80°C.

Stability:

All frozen tissue sections are stable for 1 year from date of purchase if stored at -80°C

without repeated freeze/thaws.

## **Product images:**



4x Image



20x Image