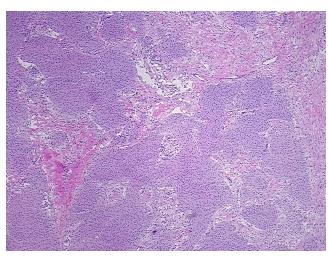

rmal: 0% Lesional: 0%

Tumor: 80%

Tumor Hypo/Acellular

Stroma:

Tumor Hypercellular 20%

Stroma:

Necrosis: 0%

CASE Diagnosis (from

medical center path

report):

**Age:** 35

Gender: Male

Tumor Grade: WHO Grade I

Minimum Stage

Not Reported

Meningioma

**Grouping:** 



9620 Medical Center Drive, Ste 200 Rockville, MD 20850, US Phone: +1-888-267-4436 https://www.origene.com techsupport@origene.com EU: info-de@origene.com CN: techsupport@origene.cn





T (Extent of Primary

Tumor):

Not Reported

N (Lymph node

Not Reported

metastasis):

Not Reported

M (Distant metastasis): Storage:

Store frozen tissue sections at -80°C.

Stability:

All frozen tissue sections are stable for 1 year from date of purchase if stored at -80°C

without repeated freeze/thaws.

## **Product images:**



4x Image



20x Image