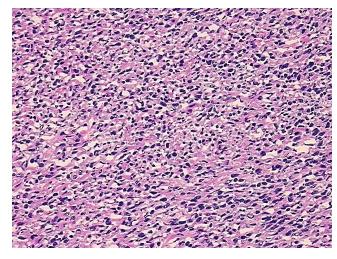

l: 0% 99% Tumor:

Tumor Hypo/Acellular

Stroma:

**Tumor Hypercellular** 1%

Stroma:

0% **Necrosis:** 

**CASE Diagnosis (from** medical center path

report):

28 Age: Gender: Male

**Tumor Grade:** AJCC G3: Poorly differentiated Ш

0%

Minimum Stage

Grouping:

OriGene Technologies, Inc.

9620 Medical Center Drive, Ste 200 Rockville, MD 20850, US Phone: +1-888-267-4436 https://www.origene.com techsupport@origene.com EU: info-de@origene.com CN: techsupport@origene.cn





T (Extent of Primary

Tumor):

pTX

N (Lymph node

pNX

metastasis):

M (Distant metastasis): pMX

**Storage:** Store frozen tissue sections at -80°C.

Stability: All frozen tissue sections are stable for 1 year from date of purchase if stored at -80°C

without repeated freeze/thaws.

## **Product images:**



4x Image



20x Image