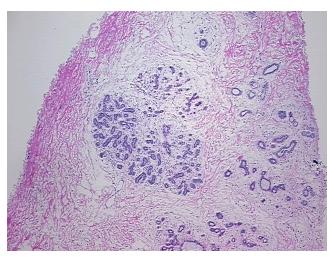

## **Product images:**

4x Image

20x Image

Appearance:

Sample Diagnosis (from Pathology Verification):

Fibrocystic breast disease

60% Normal: Lesional: 40% 0% Tumor:

Tumor Hypo/Acellular

Stroma:

0%

0%

**Tumor Hypercellular** Stroma:

**Necrosis:** 

**Pathology Verification** 

notes from H&E review:

**CASE Diagnosis (from** medical center path

report):

Carcinoma in situ of breast, ductal

Non Tumor Structures: 50% Glandular epithelium, 40% Stroma, 10% Adipose tissue