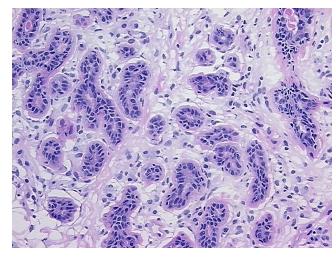

## **Product images:**

4x Image

20x Image

Appearance:

Sample Diagnosis (from Pathology Verification):

Fibrocystic breast disease

60% Normal: Lesional: 40% 0% Tumor:

Tumor Hypo/Acellular

Stroma:

0%

0%

**Tumor Hypercellular** Stroma:

**Necrosis:** 

**Pathology Verification** 

notes from H&E review:

**CASE Diagnosis (from** medical center path

report):

Carcinoma in situ of breast, ductal

Non Tumor Structures: 50% Glandular epithelium, 40% Stroma, 10% Adipose tissue