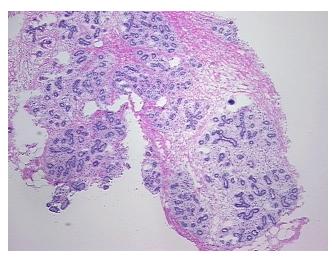

gy Verification** 

notes from H&E review:

Non Tumor Structures: 50% Glandular epithelium, 40% Stroma, 10% Adipose tissue

**CASE Diagnosis (from** medical center path

report):

Carcinoma in situ of breast, ductal

41 Age:

Gender: Female

**Tumor Grade:** DCIS: High grade



OriGene Technologies, Inc. 9620 Medical Center Drive, Ste 200

CN: techsupport@origene.cn

Rockville, MD 20850, US Phone: +1-888-267-4436 https://www.origene.com techsupport@origene.com EU: info-de@origene.com



T (Extent of Primary

Tumor):

Tis

N (Lymph node

metastasis):

N0

M (Distant metastasis): MX

**Storage:** Store frozen tissue sections at -80°C.

Stability: All frozen tissue sections are stable for 1 year from date of purchase if stored at -80°C

without repeated freeze/thaws.

## **Product images:**



4x Image



20x Image