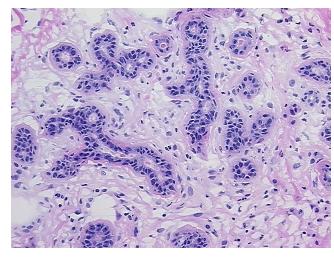

ion** 

notes from H&E review:

Non Tumor Structures: 50% Glandular epithelium, 40% Stroma, 10% Adipose tissue

**CASE Diagnosis (from** medical center path

report):

Carcinoma in situ of breast, ductal

41 Age:

Gender: Female

**Tumor Grade:** DCIS: High grade



OriGene Technologies, Inc. 9620 Medical Center Drive, Ste 200

CN: techsupport@origene.cn

Rockville, MD 20850, US Phone: +1-888-267-4436 https://www.origene.com techsupport@origene.com EU: info-de@origene.com



T (Extent of Primary

Tumor):

Tis

N (Lymph node

metastasis):

N0

M (Distant metastasis): MX

**Storage:** Store frozen tissue sections at -80°C.

Stability: All frozen tissue sections are stable for 1 year from date of purchase if stored at -80°C

without repeated freeze/thaws.

## **Product images:**



4x Image



20x Image