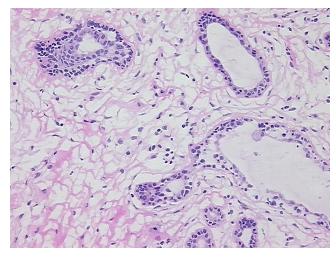

ast 5%; Non notes from H&E review:

Tumor Structures: 50% Glandular epithelium, 20% Stroma, 30% Adipose tissue

**CASE Diagnosis (from** medical center path

report):

Carcinoma in situ of breast, ductal

41 Age:

Gender: Female

**Tumor Grade:** DCIS: High grade



OriGene Technologies, Inc. 9620 Medical Center Drive, Ste 200

CN: techsupport@origene.cn

Rockville, MD 20850, US Phone: +1-888-267-4436 https://www.origene.com techsupport@origene.com EU: info-de@origene.com



T (Extent of Primary

Tumor):

Tis

N (Lymph node

metastasis):

N0

M (Distant metastasis): MX

**Storage:** Store frozen tissue sections at -80°C.

Stability: All frozen tissue sections are stable for 1 year from date of purchase if stored at -80°C

without repeated freeze/thaws.

## **Product images:**



4x Image



20x Image