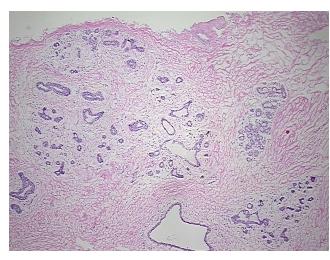

lasia of breast 5%; Non notes from H&E review:

Tumor Structures: 50% Glandular epithelium, 20% Stroma, 30% Adipose tissue

**CASE Diagnosis (from** medical center path

report):

Carcinoma in situ of breast, ductal

41 Age:

Gender: Female

**Tumor Grade:** DCIS: High grade



OriGene Technologies, Inc. 9620 Medical Center Drive, Ste 200

CN: techsupport@origene.cn

Rockville, MD 20850, US Phone: +1-888-267-4436 https://www.origene.com techsupport@origene.com EU: info-de@origene.com



T (Extent of Primary

Tumor):

Tis

N (Lymph node

metastasis):

N0

M (Distant metastasis): MX

**Storage:** Store frozen tissue sections at -80°C.

Stability: All frozen tissue sections are stable for 1 year from date of purchase if stored at -80°C

without repeated freeze/thaws.

## **Product images:**



4x Image



20x Image