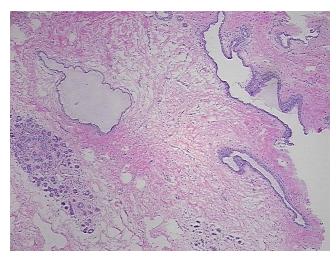

## **Product images:**

4x Image

20x Image

0%

**Tumor Hypercellular** 

Stroma:

0%

Necrosis: 0%

Pathology Verification

notes from H&E review:

25% glandular epithelium, 60% fibrous stroma, 15% fat