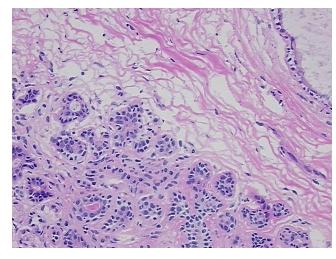

## **Product images:**

4x Image

20x Image

0%

**Tumor Hypercellular** 

Stroma:

0%

Necrosis: 0%

Pathology Verification

notes from H&E review:

25% glandular epithelium, 60% fibrous stroma, 15% fat