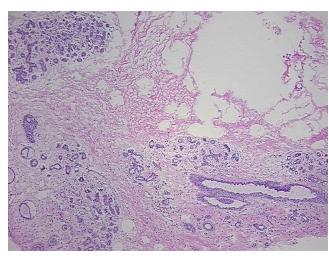

ecrosis: 0%

Pathology Verification

notes from H&E review:

CASE Diagnosis (from medical center path

report):

Carcinoma in situ of breast, ductal

25% glandular epithelium, 30% fibrous stroma, 45% fat

**Age:** 41

**Gender:** Female

**Tumor Grade:** DCIS: High grade



**OriGene Technologies, Inc.** 9620 Medical Center Drive, Ste 200

CN: techsupport@origene.cn

Rockville, MD 20850, US Phone: +1-888-267-4436 https://www.origene.com techsupport@origene.com EU: info-de@origene.com



T (Extent of Primary

Tumor):

Tis

N (Lymph node

metastasis):

N0

M (Distant metastasis): MX

**Storage:** Store frozen tissue sections at -80°C.

Stability: All frozen tissue sections are stable for 1 year from date of purchase if stored at -80°C

without repeated freeze/thaws.

## **Product images:**



4x Image



20x Image