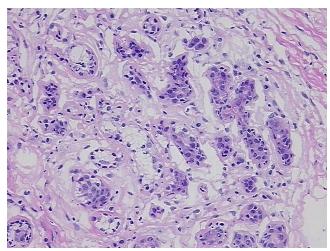

Pathology Verification

notes from H&E review:

CASE Diagnosis (from medical center path

report):

Carcinoma in situ of breast, ductal

25% glandular epithelium, 30% fibrous stroma, 45% fat

**Age:** 41

**Gender:** Female

**Tumor Grade:** DCIS: High grade



**OriGene Technologies, Inc.** 9620 Medical Center Drive, Ste 200

CN: techsupport@origene.cn

Rockville, MD 20850, US Phone: +1-888-267-4436 https://www.origene.com techsupport@origene.com EU: info-de@origene.com



T (Extent of Primary

Tumor):

Tis

N (Lymph node

metastasis):

N0

M (Distant metastasis): MX

**Storage:** Store frozen tissue sections at -80°C.

Stability: All frozen tissue sections are stable for 1 year from date of purchase if stored at -80°C

without repeated freeze/thaws.

## **Product images:**



4x Image



20x Image