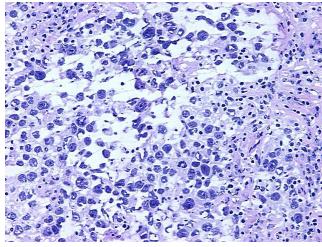

Tumor:

Tumor Hypo/Acellular

Stroma:

5%

**Tumor Hypercellular** 

Stroma:

25%

**Necrosis:** 

0%

**CASE Diagnosis (from** 

medical center path

report):

Seminoma of testis

34 Age:

Gender: Male

**Tumor Grade:** Not Reported

Minimum Stage ı

Grouping:



OriGene Technologies, Inc. 9620 Medical Center Drive, Ste 200

CN: techsupport@origene.cn

Rockville, MD 20850, US Phone: +1-888-267-4436 https://www.origene.com techsupport@origene.com EU: info-de@origene.com



T (Extent of Primary

Tumor):

pNX

pT1

N (Lymph node metastasis):

M (Distant metastasis): pMX

**Storage:** Store frozen tissue sections at -80°C.

Stability: All frozen tissue sections are stable for 1 year from date of purchase if stored at -80°C

without repeated freeze/thaws.

## **Product images:**



4x Image



20x Image