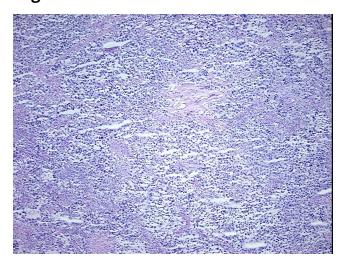

nal: 0%

70% Tumor:

Tumor Hypo/Acellular

Stroma:

5%

**Tumor Hypercellular** 

Stroma:

25%

**Necrosis:** 

0%

**CASE Diagnosis (from** 

medical center path

report):

Seminoma of testis

34 Age:

Gender: Male

**Tumor Grade:** Not Reported

Minimum Stage ı

Grouping:



OriGene Technologies, Inc. 9620 Medical Center Drive, Ste 200

CN: techsupport@origene.cn

Rockville, MD 20850, US Phone: +1-888-267-4436 https://www.origene.com techsupport@origene.com EU: info-de@origene.com



T (Extent of Primary

Tumor):

pNX

pT1

N (Lymph node metastasis):

M (Distant metastasis): pMX

**Storage:** Store frozen tissue sections at -80°C.

Stability: All frozen tissue sections are stable for 1 year from date of purchase if stored at -80°C

without repeated freeze/thaws.

## **Product images:**



4x Image



20x Image