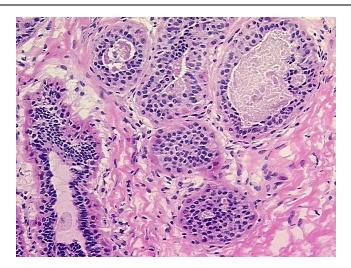

## **Product images:**

4x Image

20x Image

**Tumor Hypercellular** 0%

0%

Stroma:

**Necrosis:** 

**Pathology Verification** 

notes from H&E review:

Adenocarcinoma of breast, ductal

Non Tumor Structures: 25% Glandular epithelium, 45% Stroma, 30% Adipose tissue