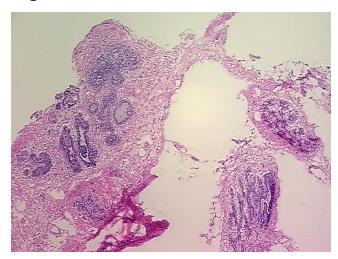

## **Product images:**

4x Image

20x Image

Appearance:

Sample Diagnosis (from

Fibrocystic changes to breast Pathology Verification):

0% Normal:

Lesional: 100%

0% Tumor:

Tumor Hypo/Acellular

Stroma:

**Tumor Hypercellular** 0%

0%

Stroma:

**Necrosis:** 

**Pathology Verification** 

notes from H&E review:

Adenocarcinoma of breast, ductal

Non Tumor Structures: 25% Glandular epithelium, 45% Stroma, 30% Adipose tissue