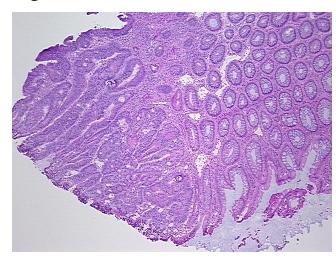

is:** 

**Pathology Verification** 

notes from H&E review:

**CASE Diagnosis (from** medical center path

report):

Adenocarcinoma of colon

normal:80% mucosa, 9% submucosa

61 Age:

Gender: Male

**Tumor Grade:** AJCC G2: Moderately differentiated



OriGene Technologies, Inc. 9620 Medical Center Drive, Ste 200

CN: techsupport@origene.cn

Rockville, MD 20850, US Phone: +1-888-267-4436 https://www.origene.com techsupport@origene.com EU: info-de@origene.com



Minimum Stage Grouping:

Ш

T3

T (Extent of Primary

Tumor):

N (Lymph node N0

metastasis):

M (Distant metastasis): MX

**Storage:** Store frozen tissue sections at -80°C.

Stability: All frozen tissue sections are stable for 1 year from date of purchase if stored at -80°C

without repeated freeze/thaws.

## **Product images:**



4x Image



20x Image