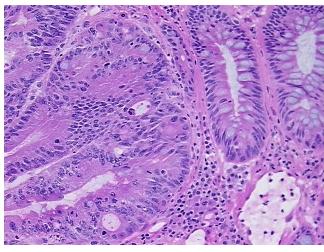

thology Verification** 

notes from H&E review:

**CASE Diagnosis (from** medical center path

report):

Adenocarcinoma of colon

normal:80% mucosa, 9% submucosa

61 Age:

Gender: Male

**Tumor Grade:** AJCC G2: Moderately differentiated



OriGene Technologies, Inc. 9620 Medical Center Drive, Ste 200

CN: techsupport@origene.cn

Rockville, MD 20850, US Phone: +1-888-267-4436 https://www.origene.com techsupport@origene.com EU: info-de@origene.com



Minimum Stage Grouping:

Ш

T3

T (Extent of Primary

Tumor):

N (Lymph node N0

metastasis):

M (Distant metastasis): MX

**Storage:** Store frozen tissue sections at -80°C.

Stability: All frozen tissue sections are stable for 1 year from date of purchase if stored at -80°C

without repeated freeze/thaws.

## **Product images:**



4x Image



20x Image