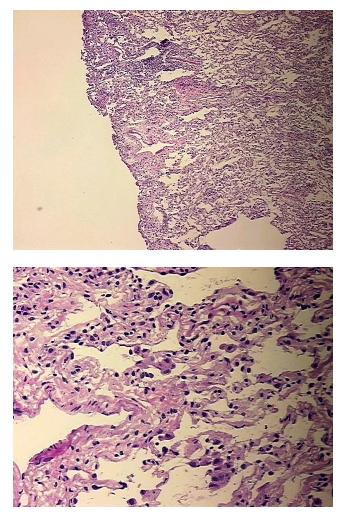

| Product Type:                                           | Frozen Sections                                       |
|---------------------------------------------------------|-------------------------------------------------------|
| Disease State:                                          | Normal                                                |
| Diagnosis Category:                                     | Normal                                                |
| Tissue:                                                 | Lung                                                  |
| Frozen Sample ID:                                       | FR0001CD2B                                            |
| Case ID:                                                | CU000005768                                           |
| Tissue of Origin:                                       | Lung                                                  |
| Site of Finding:                                        | Lung                                                  |
| Appearance:                                             | Normal                                                |
| Sample Diagnosis (from<br>Pathology Verification):      | Within normal limits                                  |
| Normal:                                                 | 100%                                                  |
| Lesional:                                               | 0%                                                    |
| Tumor:                                                  | 0%                                                    |
| Tumor Hypo/Acellular<br>Stroma:                         | 0%                                                    |
| Tumor Hypercellular<br>Stroma:                          | 0%                                                    |
| Necrosis:                                               | 0%                                                    |
| Pathology Verification<br>notes from H&E review:        | 80% Alveoli, 10% Bronchioles, 10% Fibrovascular septa |
| CASE Diagnosis (from<br>medical center path<br>report): | Adenocarcinoma of breast, metastatic                  |
| Age:                                                    | 58                                                    |
| Gender:                                                 | Male                                                  |
| Storage:                                                | Store frozen tissue sections at -80°C.                |

## **Product images:**

4x Image

20x Image

This product is to be used for laboratory only. Not for diagnostic or therapeutic use. ©2023 OriGene Technologies, Inc., 9620 Medical Center Drive, Ste 200, Rockville, MD 20850, US