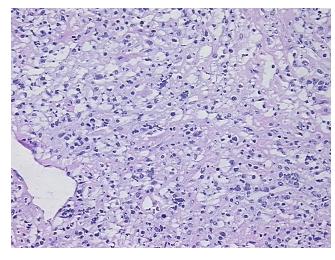

* 

medical center path

report):

57 Age:

**Female** Gender:

**Tumor Grade:** Not Reported

Minimum Stage Ī

Grouping:



9620 Medical Center Drive, Ste 200 Rockville, MD 20850, US Phone: +1-888-267-4436 https://www.origene.com techsupport@origene.com EU: info-de@origene.com CN: techsupport@origene.cn



Lymphoma, large B-cell, diffuse



T (Extent of Primary

Tumor):

Not applicable

N (Lymph node

metastasis):

Not applicable

M (Distant metastasis): Not applicable

Diagnostic Test Results: CD3 ~ Leu4 ~ UCHT1 ! by FC, Negative; CD20 ~ B1 ~ Leu16 ! by IHC, Positive

**Storage:** Store frozen tissue sections at -80°C.

Stability: All frozen tissue sections are stable for 1 year from date of purchase if stored at -80°C

without repeated freeze/thaws.

## **Product images:**



4x Image



20x Image