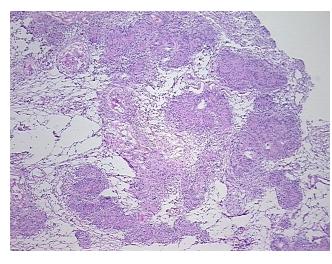

Normal:
 0%

 Lesional:
 0%

 Tumor:
 80%

Tumor Hypo/Acellular

Stroma:

Tumor Hypercellular 10%

Stroma:

Necrosis: 0%

CASE Diagnosis (from

medical center path report):

Age:

49

Schwannoma

**Gender:** Male

Tumor Grade:Not ReportedMinimum StageNot Reported

Grouping:

9620 Medical Center Drive, Ste 200 Rockville, MD 20850, US Phone: +1-888-267-4436 https://www.origene.com techsupport@origene.com EU: info-de@origene.com CN: techsupport@origene.cn





T (Extent of Primary

Tumor):

Not Reported

N (Lymph node

Not Reported

metastasis):

M (Distant metastasis): Not Reported

**Storage:** Store frozen tissue sections at -80°C.

Stability: All frozen tissue sections are stable for 1 year from date of purchase if stored at -80°C

without repeated freeze/thaws.

## **Product images:**



4x Image



20x Image