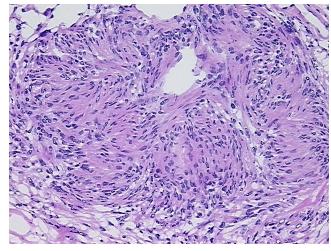

Lesional:
 0%

 Tumor:
 80%

Tumor Hypo/Acellular

Stroma:

Tumor Hypercellular 10%

Stroma:

Necrosis: 0%

CASE Diagnosis (from

medical center path report):

Age:

49

Schwannoma

**Gender:** Male

Tumor Grade:Not ReportedMinimum StageNot Reported

Grouping:

9620 Medical Center Drive, Ste 200 Rockville, MD 20850, US Phone: +1-888-267-4436 https://www.origene.com techsupport@origene.com EU: info-de@origene.com CN: techsupport@origene.cn





T (Extent of Primary

Tumor):

Not Reported

N (Lymph node

Not Reported

metastasis):

M (Distant metastasis): Not Reported

**Storage:** Store frozen tissue sections at -80°C.

Stability: All frozen tissue sections are stable for 1 year from date of purchase if stored at -80°C

without repeated freeze/thaws.

## **Product images:**



4x Image



20x Image