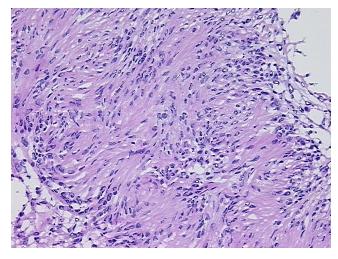

## **Product images:**

4x Image

20x Image

Т Appearance:

Schwannoma Sample Diagnosis (from

Pathology Verification):

20%

Normal: 0% Lesional: 0% 60% Tumor:

Tumor Hypo/Acellular

Stroma:

**Tumor Hypercellular** 20%