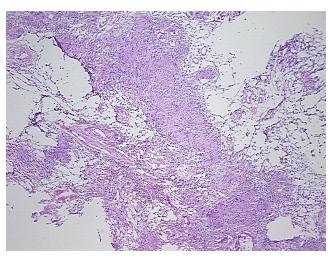

## **Product images:**

4x Image

20x Image

Т Appearance:

Schwannoma Sample Diagnosis (from

Pathology Verification):

20%

Normal: 0% Lesional: 0% 60% Tumor:

Tumor Hypo/Acellular

Stroma:

**Tumor Hypercellular** 20%