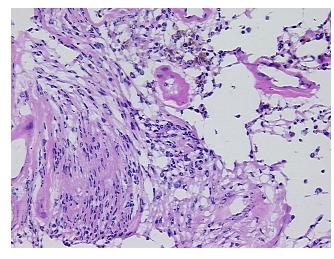

fication):

Normal: 0% Lesional: 0%

Tumor: 60%

Tumor Hypo/Acellular

Stroma:

Tumor Hypercellular 20%

Stroma:

Necrosis: 0%

CASE Diagnosis (from

medical center path

report): Age:

Gender: Male

Tumor Grade: Not Reported

Minimum Stage Not Reported Grouping:

9620 Medical Center Drive, Ste 200 Rockville, MD 20850, US Phone: +1-888-267-4436 https://www.origene.com techsupport@origene.com EU: info-de@origene.com CN: techsupport@origene.cn





T (Extent of Primary

Tumor):

Not Reported

N (Lymph node

Not Reported

metastasis):

M (Distant metastasis): Not Reported

**Storage:** Store frozen tissue sections at -80°C.

Stability: All frozen tissue sections are stable for 1 year from date of purchase if stored at -80°C

without repeated freeze/thaws.

## **Product images:**



4x Image



20x Image