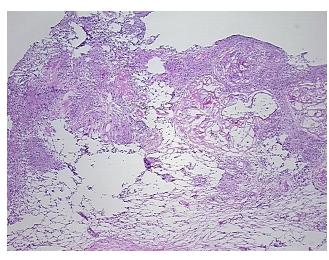

thology Verification):

Normal: 0% Lesional: 0%

Tumor: 60%

Tumor Hypo/Acellular

Stroma:

Tumor Hypercellular 20%

Stroma:

Necrosis: 0%

CASE Diagnosis (from

medical center path

report): Age:

Gender: Male

Tumor Grade: Not Reported

Minimum Stage Not Reported Grouping:

9620 Medical Center Drive, Ste 200 Rockville, MD 20850, US Phone: +1-888-267-4436 https://www.origene.com techsupport@origene.com EU: info-de@origene.com CN: techsupport@origene.cn





T (Extent of Primary

Tumor):

Not Reported

N (Lymph node

Not Reported

metastasis):

M (Distant metastasis): Not Reported

**Storage:** Store frozen tissue sections at -80°C.

Stability: All frozen tissue sections are stable for 1 year from date of purchase if stored at -80°C

without repeated freeze/thaws.

## **Product images:**



4x Image



20x Image