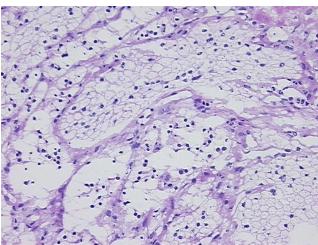

fibrosis **Pathology Verification** 

notes from H&E review:

**CASE Diagnosis (from** medical center path

report):

Carcinoma of kidney, renal cell, clear cell

57 Age:

Gender: Male

**Tumor Grade:** Fuhrman G2: Nuclei slightly irregular



OriGene Technologies, Inc. 9620 Medical Center Drive, Ste 200

CN: techsupport@origene.cn

Rockville, MD 20850, US Phone: +1-888-267-4436 https://www.origene.com techsupport@origene.com EU: info-de@origene.com



Minimum Stage Grouping:

T (Extent of Primary

Tumor):

N (Lymph node NX

metastasis):

M (Distant metastasis): MX

**Storage:** Store frozen tissue sections at -80°C.

T1

Stability: All frozen tissue sections are stable for 1 year from date of purchase if stored at -80°C

without repeated freeze/thaws.

## **Product images:**



4x Image



20x Image