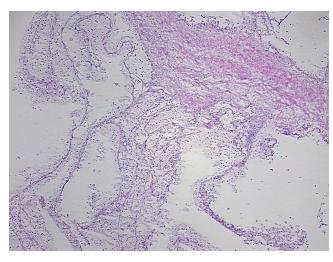

* 

lesion: fibrosis **Pathology Verification** 

notes from H&E review:

**CASE Diagnosis (from** medical center path

report):

Carcinoma of kidney, renal cell, clear cell

57 Age:

Gender: Male

**Tumor Grade:** Fuhrman G2: Nuclei slightly irregular



OriGene Technologies, Inc. 9620 Medical Center Drive, Ste 200

CN: techsupport@origene.cn

Rockville, MD 20850, US Phone: +1-888-267-4436 https://www.origene.com techsupport@origene.com EU: info-de@origene.com



Minimum Stage Grouping:

T (Extent of Primary

Tumor):

N (Lymph node NX

metastasis):

M (Distant metastasis): MX

**Storage:** Store frozen tissue sections at -80°C.

T1

Stability: All frozen tissue sections are stable for 1 year from date of purchase if stored at -80°C

without repeated freeze/thaws.

## **Product images:**



4x Image



20x Image