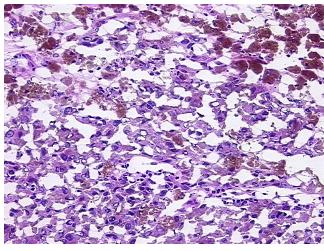

## **Product images:**

4x Image

20x Image

Site of Finding: Lymph node

Appearance:

Sample Diagnosis (from

Pathology Verification):

Malignant melanoma, metastatic

Normal: 10%

Lesional: 0%

90% Tumor:

0%

**CASE Diagnosis (from** 

medical center path

report):

Malignant melanoma, metastatic

46 Age:

**Female** Gender:

**Tumor Grade:** Not Reported