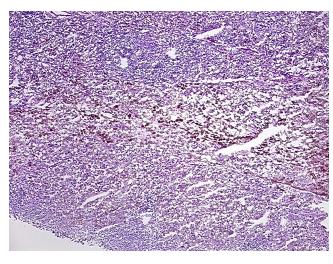

## **Product images:**

4x Image

20x Image

Site of Finding: Lymph node

Appearance:

Sample Diagnosis (from

Pathology Verification):

Malignant melanoma, metastatic

Normal: 10%

Lesional: 0%

90% Tumor:

0%

**CASE Diagnosis (from** 

medical center path

report):

Malignant melanoma, metastatic

46 Age:

**Female** Gender:

**Tumor Grade:** Not Reported