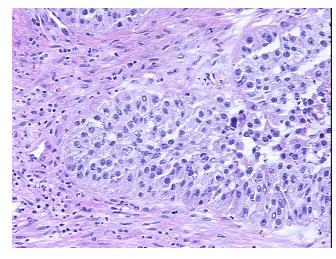

## **Product images:**

4x Image

20x Image

Site of Finding: Urinary bladder

Appearance: T

Sample Diagnosis (from Pathology Verification):

Carcinoma of bladder, transitional cell

Normal: 0% Lesional: 0%

Tumor: 45%

Tumor Hypo/Acellular

Stroma: