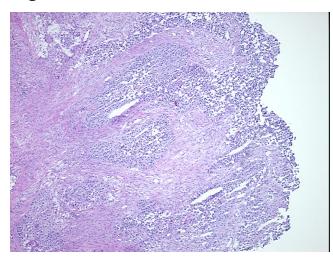

## **Product images:**

4x Image

20x Image

Site of Finding: Urinary bladder

Appearance: T

Sample Diagnosis (from Pathology Verification):

Carcinoma of bladder, transitional cell

Normal: 0% Lesional: 0%

Tumor: 45%

Tumor Hypo/Acellular

Stroma: