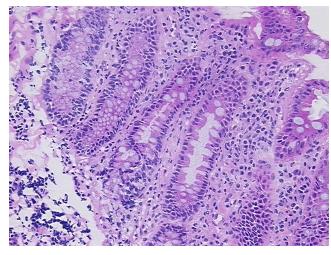

path

report):

Adenocarcinoma of colon

10% mucosa, 40% submucosa, 50% muscle; lesional: serositis

74 Age:

Gender: **Female** 

**Tumor Grade:** AJCC G2: Moderately differentiated



OriGene Technologies, Inc. 9620 Medical Center Drive, Ste 200

CN: techsupport@origene.cn

Rockville, MD 20850, US Phone: +1-888-267-4436 https://www.origene.com techsupport@origene.com EU: info-de@origene.com

Minimum Stage Grouping:

Ш

T3

T (Extent of Primary

Tumor):

N (Lymph node N0

metastasis):

M (Distant metastasis): MX

Diagnostic Test Results: Proliferation index ~ PI,High

**Storage:** Store frozen tissue sections at -80°C.

Stability: All frozen tissue sections are stable for 1 year from date of purchase if stored at -80°C

without repeated freeze/thaws.

## **Product images:**



4x Image



20x Image