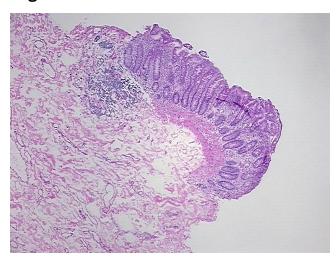

dical center path

report):

Adenocarcinoma of colon

10% mucosa, 40% submucosa, 50% muscle; lesional: serositis

74 Age:

Gender: **Female** 

**Tumor Grade:** AJCC G2: Moderately differentiated



OriGene Technologies, Inc. 9620 Medical Center Drive, Ste 200

CN: techsupport@origene.cn

Rockville, MD 20850, US Phone: +1-888-267-4436 https://www.origene.com techsupport@origene.com EU: info-de@origene.com

Minimum Stage Grouping:

Ш

T3

T (Extent of Primary

Tumor):

N (Lymph node N0

metastasis):

M (Distant metastasis): MX

Diagnostic Test Results: Proliferation index ~ PI,High

**Storage:** Store frozen tissue sections at -80°C.

Stability: All frozen tissue sections are stable for 1 year from date of purchase if stored at -80°C

without repeated freeze/thaws.

## **Product images:**



4x Image



20x Image